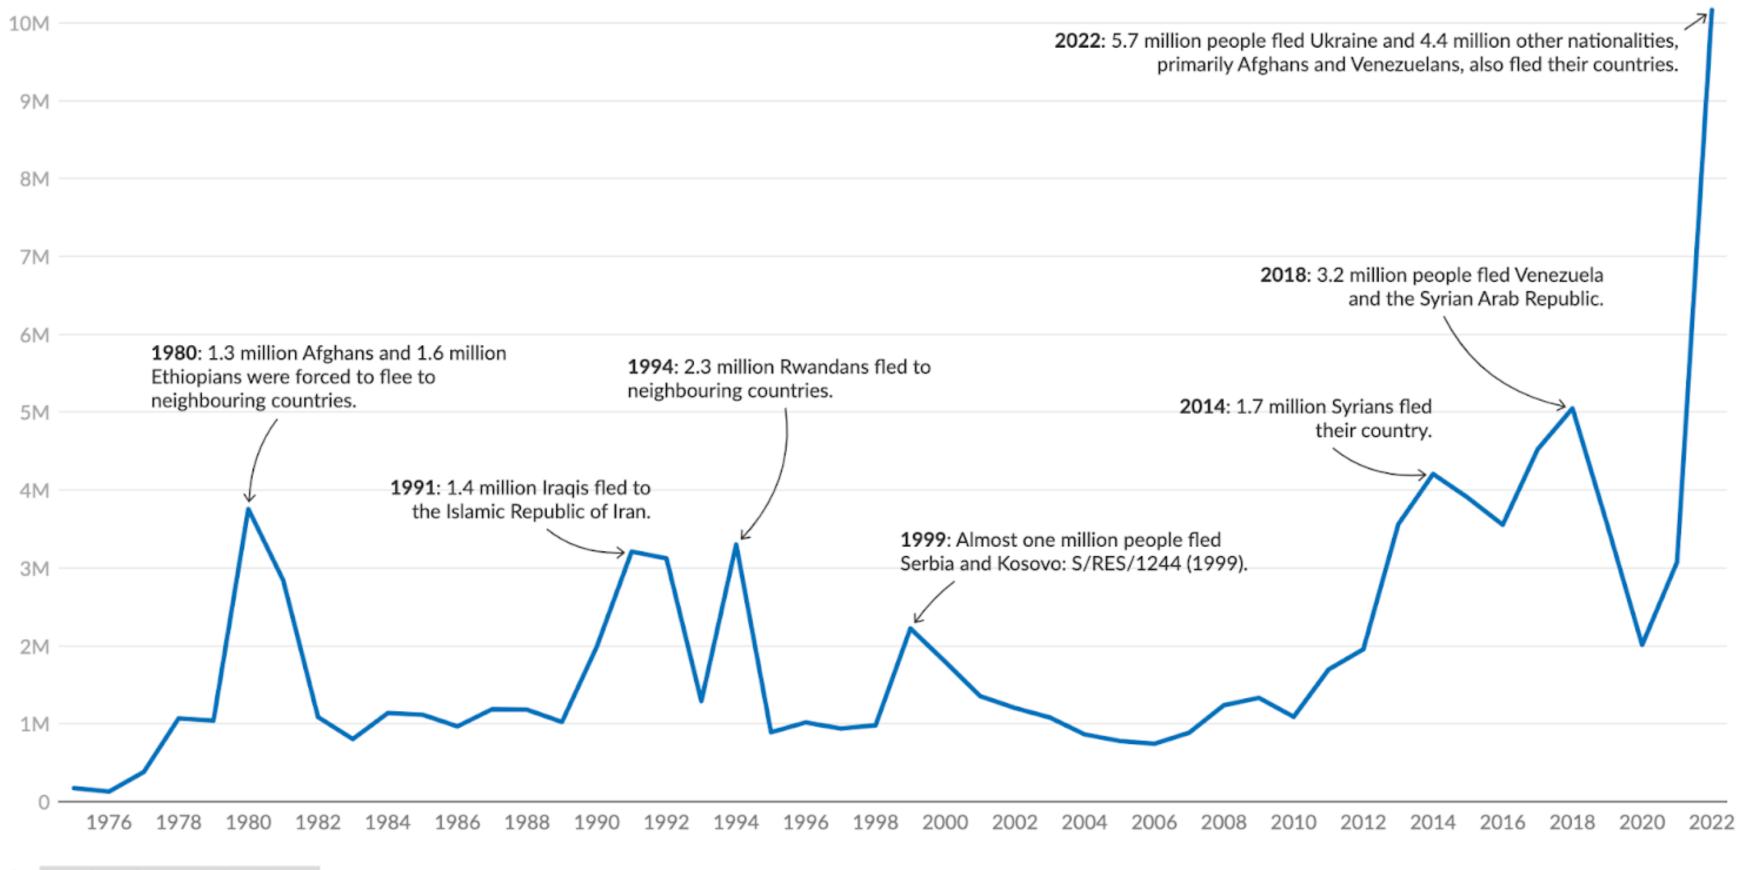

# Refugees, asylum-seekers and others in need of international protection displaced during each year | 1975 – 2022

See Forced Displacement Flow Dataset

Source: UNHCR Global Trends 2022

### **Increasing number of people in need of resettlement**