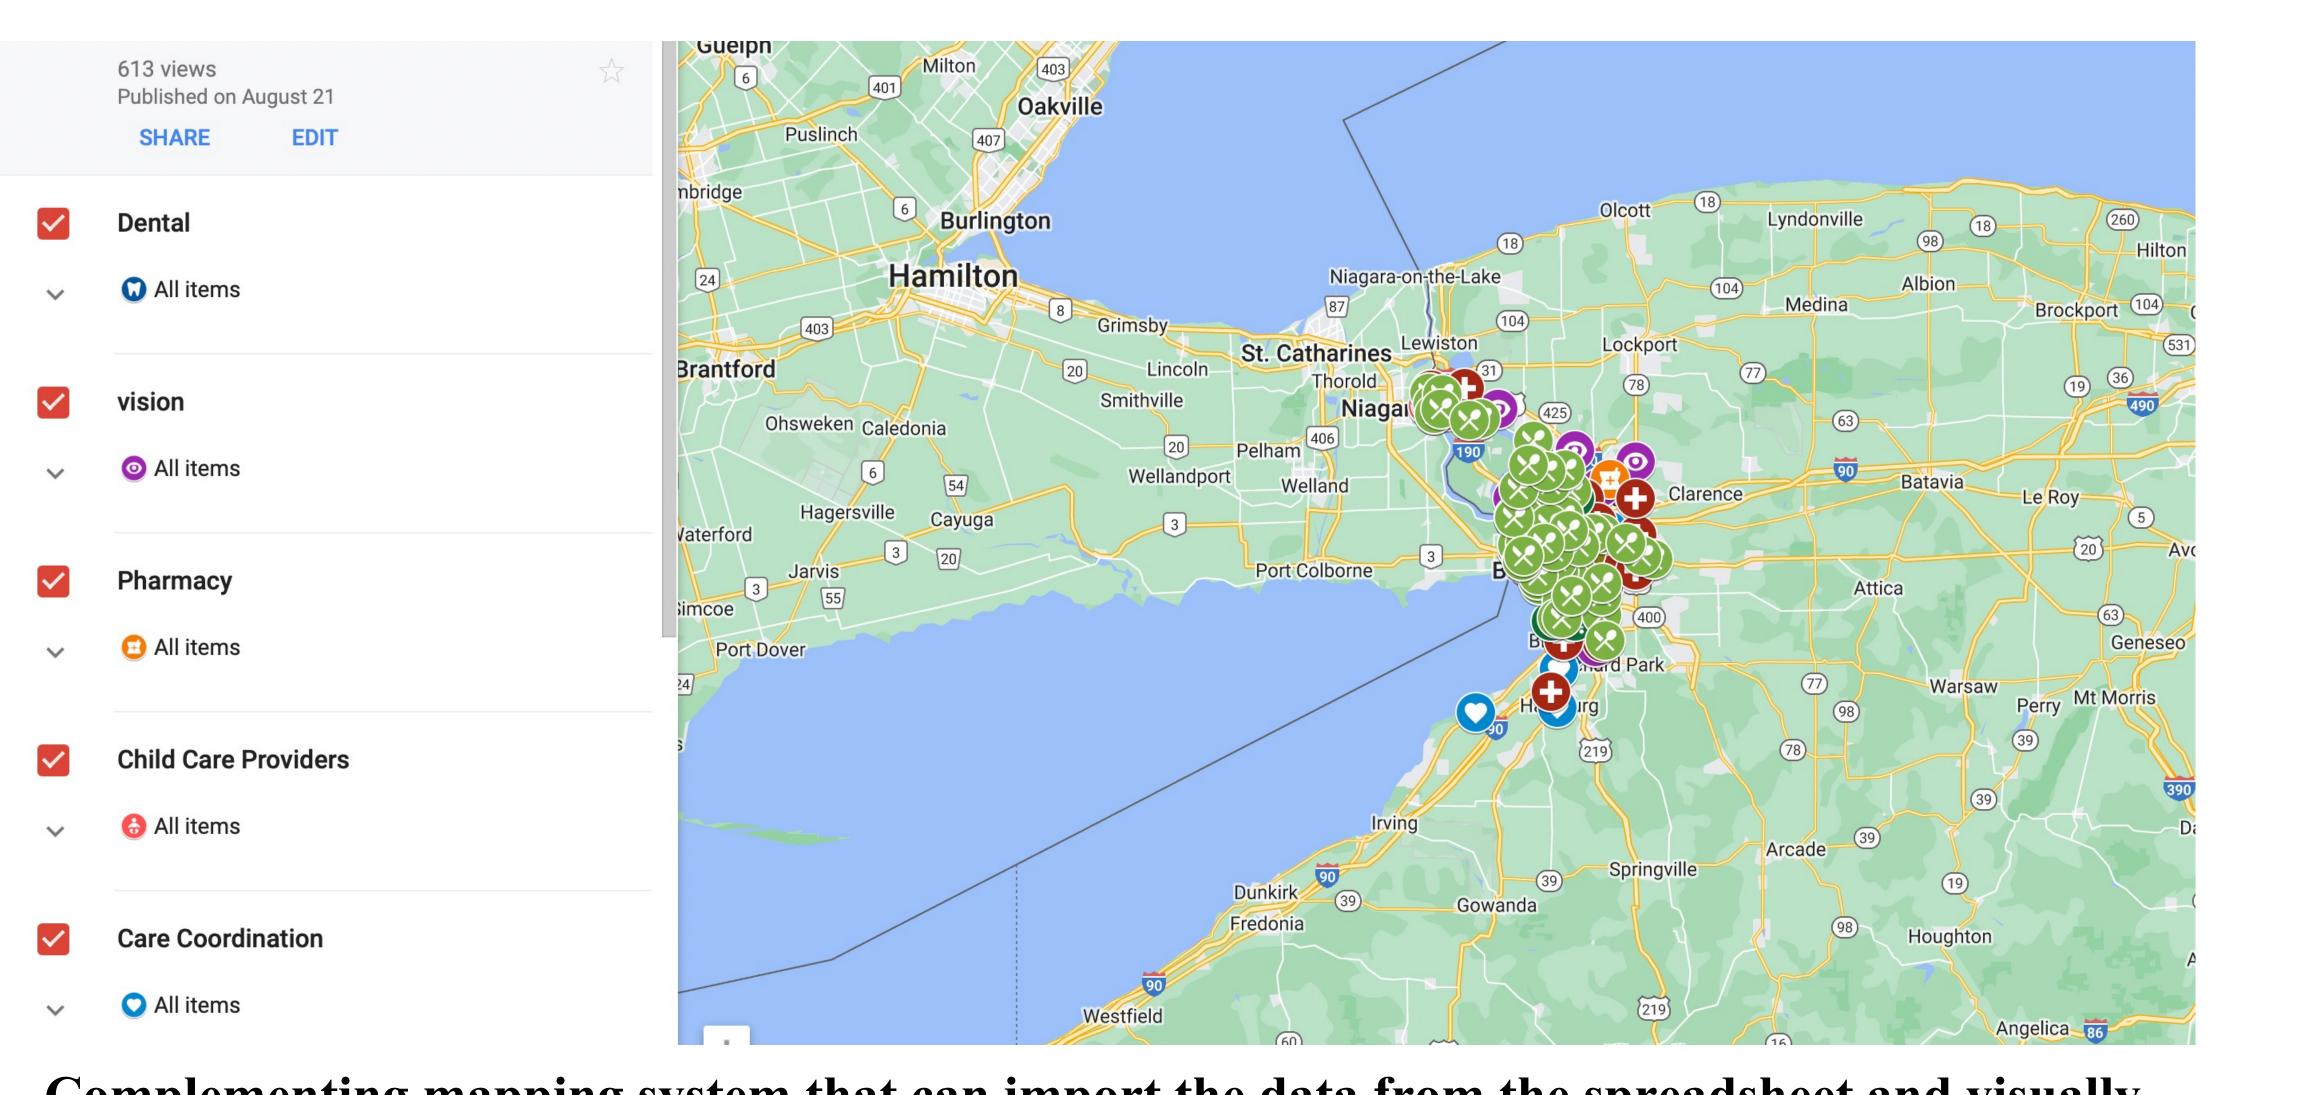

### **Complementing mapping system that can import the data from the spreadsheet and visually** map the resources